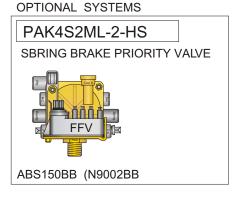

## APPLICATION: 2 Axle W/LIFT 4S2M HALDEX SELECT FFV

## PART #: PAK4S2ML-2-HR

**CONTENTS**: Glad hand assemblies

Air tank with installed drain valve and plugged unused ports Air tank mounting kit with pads, bolts, washers and lock nuts Brake valve(s) are installed and include push to connect fittings Hoses with swivel hose ends are installed to valve(s) Four speed sensors, sensor bushings and sensor extensions