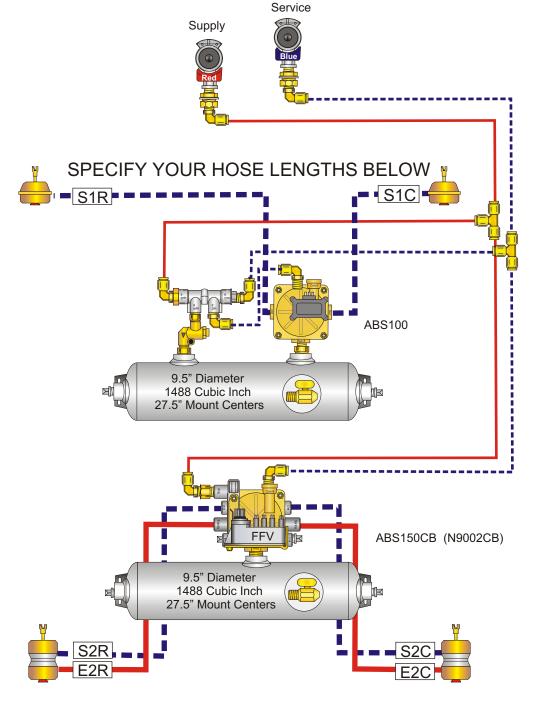

## APPLICATION: 2 Axle W/LIFT 4S2M HALDEX SELECT FFV

## PART #: PAK4S2ML-2-HR

**CONTENTS**: Glad hand assemblies

Air tank with installed drain valve and plugged unused ports Air tank mounting kit with pads, bolts, washers and lock nuts Brake valve(s) are installed and include push to connect fittings Hoses with swivel hose ends are installed to valve(s) Four speed sensors, sensor bushings and sensor extensions

Hose separators and sensor cable retainers

| E1R      | E1C |
|----------|-----|
| =2R      | E2C |
| E3R      | E3C |
| SERVICE: |     |
| S1R      | S1C |
| S2R      | S2C |
| S3R      | S3C |
| S4R      | S4C |

## **Specifications:**

Hoses meet J1402 & JT106 specifications and are 3/8 ID unless otherwise noted. Reservoirs meet J10B specifications Pipe fittings are brass or plated SH80 steel. Push-in style 3/8 tube fittings standard. ABS Electronics pre-tested before shipment.